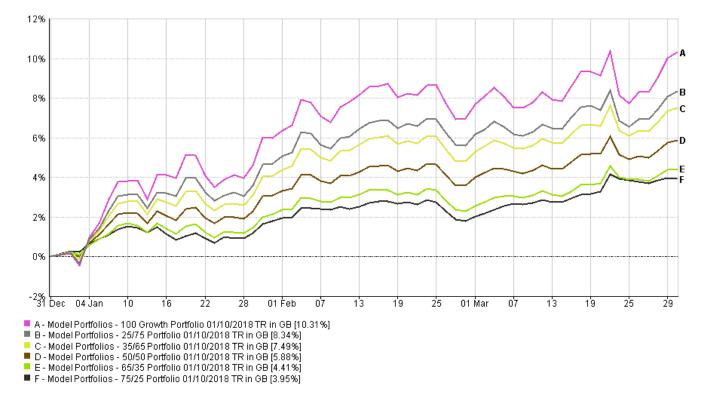

The charts on the following page for the portfolios from the start of the year make happier reading and who would have predicted that at the end of December?

31/12/2018 - 01/04/2019 Data from FE 2019

Please note the performance figures exclude management fees.